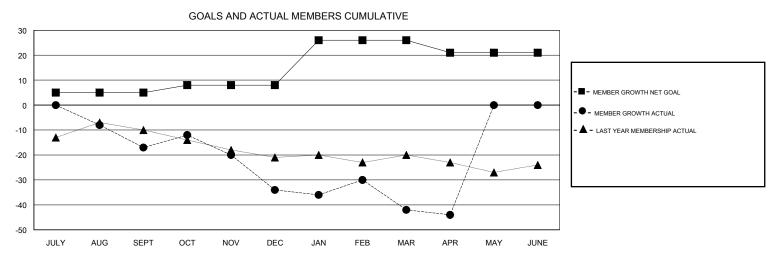

## **CINDY GREGG LOCATION OHIO GMT CA** Clubs Members RESULTS FOR 2018-2019 RESULTS FOR 2018-2019 NEW CLUBS NEW CLUB GOAL DROPPED CLUBS MEMBER GROWTH NET MEMBER GROWTH DROPPED QUARTER QUARTER GOAL ACTUAL MEMBERS ACTUAL (including transfers) 0 0 0 5 19 32 JULY/AUG/SEPT JULY/AUG/SEPT 3 19 35 OCT/NOV/DEC OCT/NOV/DEC 0 1 0 31 30 18 JAN/FEB/MAR JAN/FEB/MAR 0 0 0 3 5 -5 APR/MAY/JUNE APR/MAY/JUNE